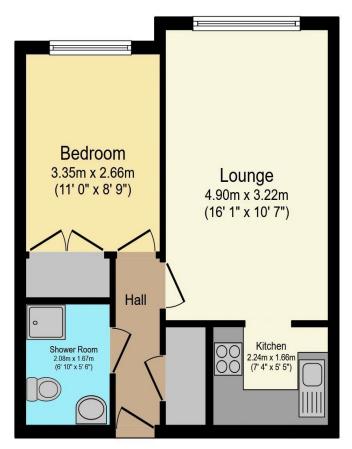

## Visit us at retirementhomesearch.co.uk

Total floor area 38.7 sq.m. (417 sq.ft.) approx

This floor plan is for illustrative purposes only. It is not drawn to scale. Any measurements, floor areas (including any total floor area), openings and orientation are approximate. No details are guaranteed, they cannot be relied upon for any purpose and they do not form part of any agreement. No liability is taken for any error, omission or misstatement. A party must rely upon its own inspection(s). Powered by www.focalagent.com